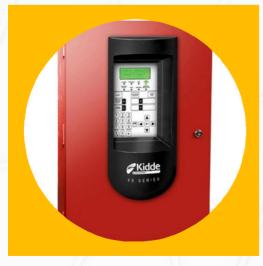

FIRE ALARM

Honeywell Hochiki

We offer reliable projects to all your fire alarmsystem requirements, starting from design, supply, installation, commissioning to maintenance and after sales services.

CCTV
Honeywell HikVision, Hanwa