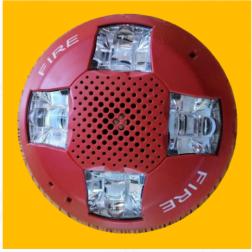

FIRE ALARM

Honeywell Hochiki

We offer reliable projects to all your fire alarmsystem requirements, starting from design, supply, installation, commissioning to maintenance and after sales services.

CCTV
Honeywell HikVision, Hanwa

PUBLIC ADDRESS Honeywell TOA, Bosch

A public address & Voice alarm system (or PAVA system) is an electronic system comprising of microphones, amplifiers, loud- speakers, and related equipment.